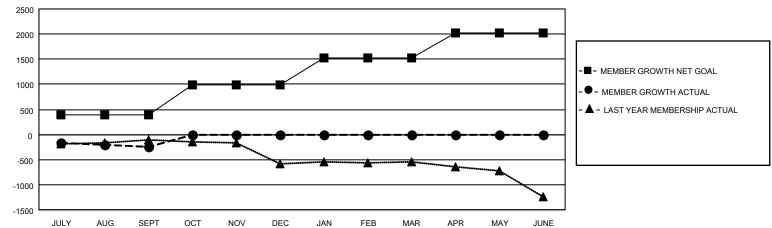

## Multiple District 2

| WERMATION IN  |               |             | Multiple      | District 2 LOCATION: TEXAS |                        |                         |                                                    |  |
|---------------|---------------|-------------|---------------|----------------------------|------------------------|-------------------------|----------------------------------------------------|--|
|               | Club          | s           |               | Members                    |                        |                         |                                                    |  |
|               | RESULTS FOR   | R 2020-2021 |               | RESULTS FOR 2020-2021      |                        |                         |                                                    |  |
| QUARTER       | NEW CLUB GOAL | NEW CLUBS   | DROPPED CLUBS | QUARTER MEM                | BER GROWTH NET<br>GOAL | MEMBER GROWTH<br>ACTUAL | DROPPED<br>MEMBERS ACTUAL<br>(including transfers) |  |
| JULY/AUG/SEPT | 3             | 4           | 9             | JULY/AUG/SEPT              | 392                    | 570                     | 748                                                |  |
| OCT/NOV/DEC   | 6             | 0           | 0             | OCT/NOV/DEC                | 594                    | 0                       | 0                                                  |  |
| JAN/FEB/MAR   | 9             | 0           | 0             | JAN/FEB/MAR                | 538                    | 0                       | 0                                                  |  |

## GOALS AND ACTUAL MEMBERS CUMULATIVE

| DROPPED CLUBS: 9            |     | 184 CLUBS OF 820 ADDED 1 OR MORE<br>NEW MEMBERS | GENDER DISTRIBUTION  MALE 15,039 (65.64%) |                |       |
|-----------------------------|-----|-------------------------------------------------|-------------------------------------------|----------------|-------|
| DROPPED MEMBERS             |     |                                                 | FEMALE                                    | 7,874 (34.36%) |       |
| DECEASED                    | 77  | CLICK HERE FOR CUMULATIVE                       | TOTAL FAMILY UNIT MEMBERS                 |                | 3,461 |
| CLUB CANCELLED 21 OTHER 650 |     | MEMBERSHIP DATA                                 | FAMILY MEMBERS PAYING HALF DUES           |                | 4 705 |
|                             |     |                                                 |                                           |                | 1,765 |
| TOTAL                       | 748 |                                                 |                                           |                |       |