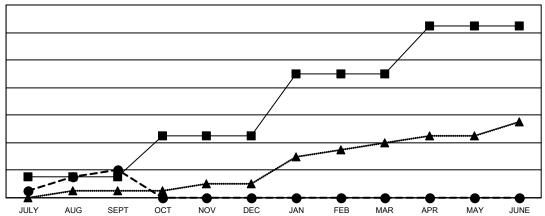

## GOALS AND ACTUAL NEW CLUBS CUMULATIVE

- CURRENT YEAR GOALS FOR NEW CLUBS

- CURRENT YEAR ACTUAL NEW CLUBS

- LAST YEAR ACTUAL NEW CLUBS

0